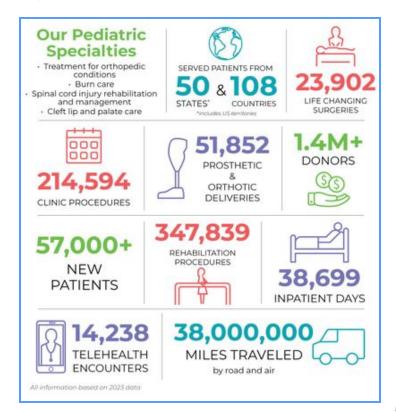

of Winter. The Islamic holiday of Ramadan started on February 28th and ends March 29th. During this ninth month of the Islamic calendar, people will abstain from eating and drinking from dawn to dusk. March 5th is the first day of Lent, which takes place 46 days before Easter. This is a day to confess sins, ask forgiveness from God and ponder the transitory nature of our physical bodies. March 21st is Sportsman's Night at Tripoli; this is the main fundraiser for the upkeep of our beautiful building. Your support is needed as someone who attends, or someone who volunteers to help at this event. March 29th is also the National Vietnam War Veterans Day. For those members of Tripoli who were over there, I want to say, "Welcome home, and thank you for your service."

## Bob Lijewski Chaplain





### Ahoy!

Our winter shore set sail be almost o'er. This here winter many o' the krew went under the dagger fer repairs. As we 'eal to the sky, let us start to plan fer the many voyages fer the new yearrr. 2024 been amazin' fer our unit. We was 'onored in bein' the unit o' the Year ion 2024. An' our voyages brought so many smile to so many kids. One o' our 'ighlights been bein' able to be in three Christmas parade this here yearrr. We be in 'igh demand.

We 'ave so many excitin' events comin' up this yearrr. Includin' a number o' voyages in parades, a voyage to meet up with the Madinah Marauders, a number o' presentations, a voyage to the Shrine 'ospital, an' so many other events. We be also 'opin' to be able to 'ave a fun filled pirate party latter in the year.

So, if ye want to 'av