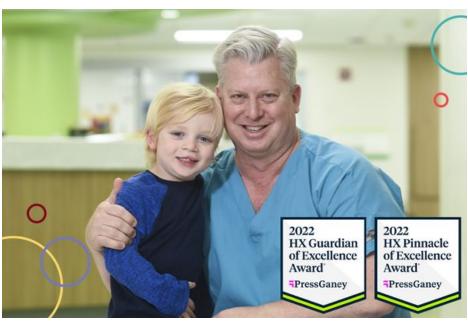

# Congratulations to the Shriner Children's staff!

Shriners Children's Chicago has been recognized by Press Ganey with FOUR awards for Human Experience in 2022.

Here are the Chicago recognitions – putting us in the top 5 percent of Press Ganey clients in these four areas:

Pinnacle of Excellence Award® – Patient Experience – Inpatient Pediatric. Only 100 hospitals nationally achieved the Pinnacle recognition, for three years in a row of quality care, including 5 Shriners locations. Our three other recognitions include: Guardian of Excellence Award® – Patient Experience – Medical Practice, Guardian of Excellence – Physician Engagement – Physician Experience – Hospital, and Guardian of Excellence – Physician Experience – Academic.

2022
HX Pinnacle
of Excellence
Award

PressGaney

2022 HX Guardian of Excellence Award<sup>\*</sup> ¬PressGaney

2022 HX Guardian of Excellence Award' PressGaney 2022 HX Guardian of Excellence Award' PressGaney