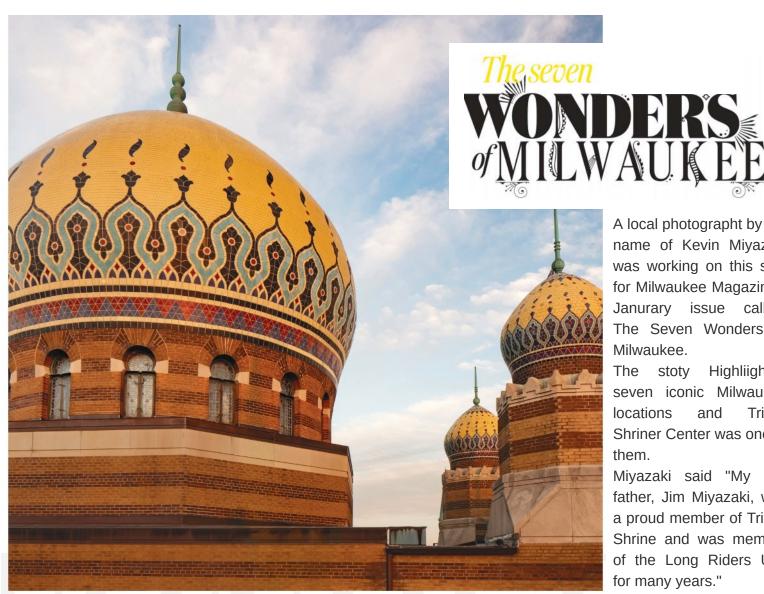

See you at the Stated Meeting.

Dale A. Graeven 2023 Potentate

A local photographt by the name of Kevin Miyazaki was working on this stoy for Milwaukee Magazine's Janurary issue called, The Seven Wonders of Milwaukee.

The stoty Highliighted seven iconic Milwaukee locations and Tripoli Shriner Center was one of them.

Miyazaki said "My late father, Jim Miyazaki, was a proud member of Tripoli Shrine and was member of the Long Riders Unit for many years."

## TRIPOLI SHRINE

MILWAUKEE'S OWN TAJ MAHAL was built on West Wisconsin Avenue in 1928 by the Ancient Arabic Order of Nobles of the Mystic Shrine - the Shriners, for short, a branch of the Masonic fraternal movement known for its annual circuses and its children's hospitals. The building's dominant feature is a colorful onion dome flanked by two smaller domes and a quartet

of minarets. The decorative tile work, both inside and out, is some of the boldest and most extensive in Milwaukee.

In contrast to the East Indian mausoleum that inspired its design during a time when the exotic was in vogue, the Tripoli Shrine is known as "the Masonic playground." Instantly identifiable by their red fezzes, Milwaukee Shriners pilot synchronized go-karts and pedal what is reputedly the world's longest bicycle in civic parades, all in pursuit of "fellowship and fun."

Once shrouded in ritual secrecy, the Tripoli Shrine is now open to the public for a variety of events, and has become a popular rental venue for weddings, anniversaries and other social gatherings.