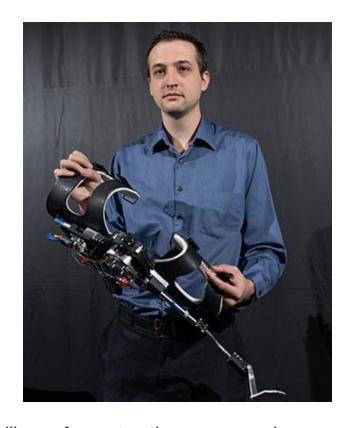

### Shriners Hospitals for Children and Georgia Tech announce research affiliation

To help young people struggling with cerebral palsy, spinal cord orthopaedic problems like clubfoot. scoliosis and osteogenesis imperfecta, among other things – Shriners Hospitals for Children and the Georgia Institute of Technology have launched ambitious collaborative research effort to address these conditions, including the development of devices to facilitate limb movement and function.

new research affiliation brings The clinical, surgical together the scientific expertise of Shriners Hospitals for Children physicians and researchers Georgia Tech's cutting-edge with expertise in biomedical engineering, robotics and device development. The coordinated effort also will leverage the two organizations' proficiency in big data and artificial intelligence tools for personalized medicine, according to Marc Lalande, Ph.D., vice president of **Shriners** research programs for Hospitals for Children.

"This is a patient-specific system for kids with spinal cord injury," explained Desai, who is director of the Georgia Center for Medical Robotics associate director of Georgia Tech's Institute for Robotics and Intelligent Machines. The system is designed to translate voice commands into actions. meaning the exoskeleton

will conform to the proper shape and posture of the fingers, so to speak, depending on the task. The idea is to enhance the child's ability to perform the activities of daily living."

Dr. Kozin expects his patients with spinal cord injuries will benefit from Georgia Tech's innovative pediatric prosthesis development - its utility, actuation and dexterity. "Alternative pathways for the recovery of sensation will enhance their function and independence. We are collaboration excited about this new combining institutions with similar missions visions and devoted improving the lives of children," said Dr. Kozin.