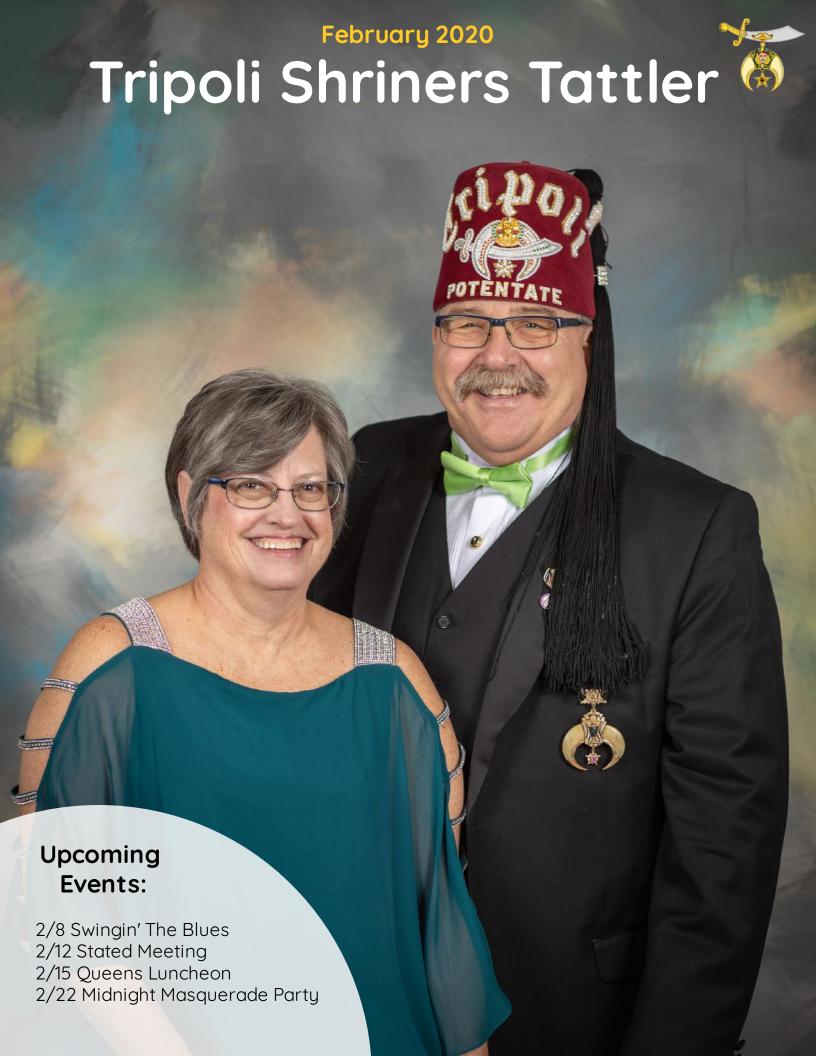

## Potentate's Message

#### **Rick Kingstad**

Nobles and All,

Thank you from the bottom of my heart for electing me as Potentate 2020. My installation on Saturday was a great event for me, my family, and my Shrine Mason family. Special thanks to Peter Salza and Robert Manske for performing as Installing Officer and Marshall at the Installation. I can't thank you enough!

Fraternally,

Potentate Rick Kingstad & Lady Bonnie