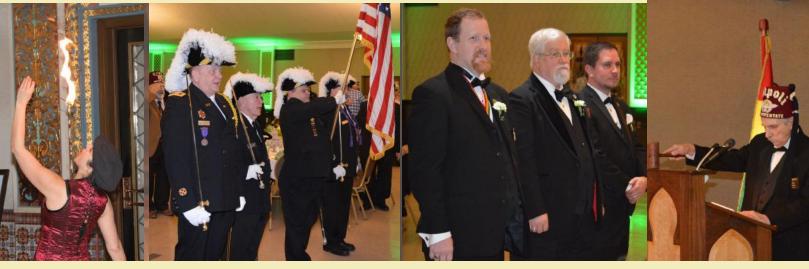

#### **Rick Kingstad**

Nobles and All,

Thank you from the bottom of my heart for electing me as Potentate 2020. My installation on Saturday was a great event for me, my family, and my Shrine Mason family. Special thanks to Peter Salza and Robert Manske for performing as Installing Officer and Marshall at the Installation. I can't thank you enough!

There are many events coming this year:

- Midnight Masquerade is scheduled for February 22nd with a magical evening of surprises, beverages, and dining. We had a preview of the fire-eaters at the Installation. You can get more information at https://tinyurl.com/masquerade2020.
- Sportsman's Night is Friday, March 20th. Sign up as a guest or a volunteer. Sportsman's Night is always a good time and is also one of our major fundraisers.
- The Circus has moved to May 8, 9, and 10th this year. Nobles, Ladies and family have enjoyed the Circus for many years. Bring your fez and be a part of the big show.
- The Imperial Divan is coming to Milwaukee this summer as well. Imperial Sir Jim Smith is a native son of Wisconsin and has chosen to come here for their retreat and Shrine Mission. More to follow as we learn more.
- Onion sales and the Locust Street Festival are also coming. Volunteers are needed for these events. Wear your fezzes and help get Tripoli visibility in our community.