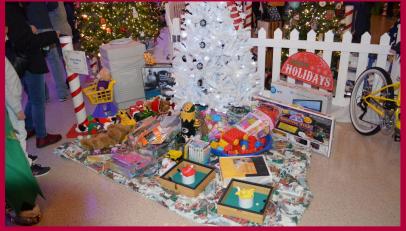

The third annual Feztival of trees is now history. It was a year's long effort to put this together and a big thanks goes out to all the committee members and the volunteers for their effort. Tripoli really shines when we come together like this. This is a great event that allows us to showcase our beautiful building and tell our story to the public. We all can be proud of what we have done. Great job, especially by our Creative Director Lady Melinda Winter. It truly was a "Winter" Wonderland.

# FEZTIVAL OF Trees was a Success