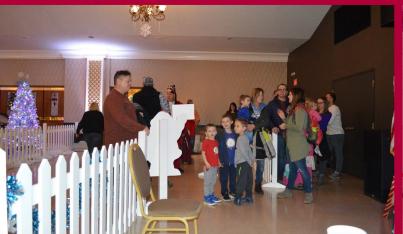

w/mushrooms, green peppers & onions
Complete Luncheon: Cost \$25.00
Please consider bring a Premium Prize for our Raffle.
They may be brought to a Session or the day of the Luncheon.

Reservation with Check made out to: Shelomoth Temple No. 106



by January 11, 2020 to:
Piana Kifer
375 Emma St.
Fond du Lac, WI 54935-4009
(920) 922-6012

(520) 522-0012

| Name:                                        |             |
|----------------------------------------------|-------------|
| Name:                                        |             |
| Enclosed is my check in the amount of \$     | <del></del> |
| Make Check payable to Shelomoth Temple No. 1 | 06          |
| My luncheon choice is: Steak Veal Sali       | non Chicken |
| Please seat me with:                         |             |







# FEZTIVAL OF Trees was a Success













# Thank You!

TO ALL OUR
VOLUNTEERS FOR
MAKING THIS THE
BEST YEAR YET!
WE COULDN'T DO IT
WITHOUT YOU!











## Wandering Thoughts from the Recorder

#### Frank Foti

I am extremely lucky. Most of the time when I have to think, Sandy is there to make sure I don't do anything stupid. Which is really a good thing because my thought process is too small to be left on it's own.

When I started this long strange trip I had no idea what I was getting into. One of the first things I encountered was Life Members questioning why they should be paying the Miscellaneous Fee of \$10.00. I don't know when that fee came about or how or why but it made sense to me. I tried to figure out how to adjust the total.

Now the Tattler is being delivered to