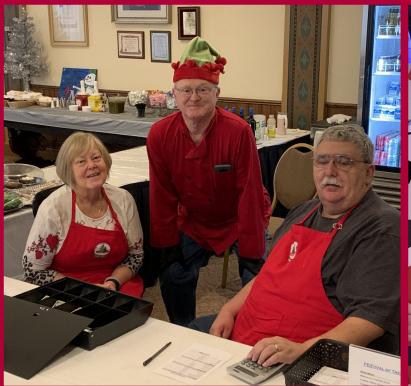

The third annual Feztival of trees is now history. It was a year's long effort to put this together and a big thanks goes out to all the committee members and the volunteers for their effort. Tripoli really shines when we come together like this. This is a great event that allows us to showcase our beautiful building and tell our story to the public. We all can be proud of what we have done. Great job, especially by our Creative Director Lady Melinda Winter. It truly was a "Winter" Wonderland.

# FEZTIVAL OF Trees was a Success

# Thank You!

TO ALL OUR
VOLUNTEERS FOR
MAKING THIS THE
BEST YEAR YET!
WE COULDN'T DO IT
WITHOUT YOU!