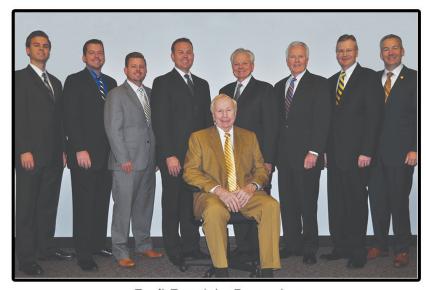

# Past Potentate's Dinner

See Potentate List on Page Following Photos

Tripoli Shrine Center

Tripoli Shrine Center

# Past Potentates - of Tripoli

2018 Keith Sargeant (Karen)

2017 Larry Wegner (Sue)

2016 Doug Winter (Melinda)

2015 Peter F. Henning (Carol)

2014 Richard Loch (Darlene)

2013 Robert C. Strader (Barbara)

2012 Robert K. Flowers (Dale)

2011 Jeffrey D. Schwartz (Wendy)

2010 Thomas A. Schlicht (Sherry)

2008 Peter J. Salza (Georgiana)

2005 John Best (Penny)

2003 James W. Cleary (Lourie)

2002 David A. Gutknecht (Patricia)

2001 David C. Hinze (Karen)

1999 Ronald F. Hurst (Evonne)

1997 Paul E. Peterson (Yolanda)

1995 Robert Manske (Donna)

1991 George Vignyvich (CeCe)