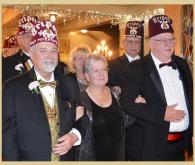

" Campaign

As we look forward to the coming Holidays, it's time to make your list of children - young and old - who are in need of a letter from Santa to brighten their Christmas Spirit. Santa will send out the letters beginning December 1<sup>st</sup>, but orders may be submitted at any time. Letters will be age-appropriate for pre-school children, younger children, pre-teens, and teen-agers/adults. All letters will be personalized for the recipient. Please send one form for each letter desired to: Nancy Ryburn with check for \$5.00 per letter, made out to Shelomoth Temple No. 106.

Send form and \$5.00 fee for each letter to:

Nancy Ryburn 459 Freeman Street Waukesha, WI 53189

Checks are to be made payable to Shelomoth Temple No.106











# Potentate-Ceremonial Celebration













November 16, 2019



































# **WELCOME THE NEW YEAR!** Late Night App Buffet

New Year's Eve Bash!

\$95.00 per person

Open Bar: 6:00 - 12:30 AM

Dinner: 7:00 PM



- at -

#### BONE-IN HAND CUT BEEF TENDERLOIN

**Buy Tickets** 

Topped with a homemade Blue Crab Cake with Lemon Bechamel Sauce

With a Port Wine Demi-Glace and topped with Oyster Mushrooms

#### **EACH DINNER INCLUDES:**

Fresh Baby Green Salad with Roasted Sprout Petals, Applewood Bacon and Charred Tomatoes, Boursin Cheese Mashed Potatoes, Roasted Asparagus with Pancetta Bacon Crumbles, Gourmet Seasonal Cheesecake

#### LIVE BAND 8:30 - 12:30AM

featuring the Dick Strauss Band



| KO V P    | by Dec 15, 2019          |             |           |    |      |
|-----------|----------------------