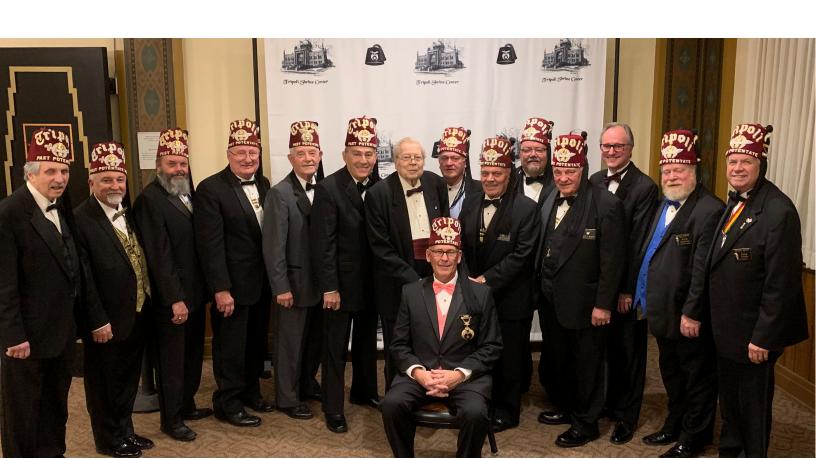

# Past Potentate's Dinner

See Potentate List on Page Following Photos

Tripoli Shrine Center

Tripoli Shrine Center

# Past Potentates - of Tripoli

2018 Keith Sargeant (Karen)

2017 Larry Wegner (Sue)

2016 Doug Winter (Melinda)

2015 Peter F. Henning (Carol)

2014 Richard Loch (Darlene)

2013 Robert C. Strader (Barbara)

2012 Robert K. Flowers (Dale)

2011 Jeffrey D. Schwartz (Wendy)

2010 Thomas A. Schlicht (Sherry)

2008 Peter J. Salza (Georgiana)

2005 John Best (Penny)

2003 James W. Cleary (Lourie)

2002 David A. Gutknecht (Patricia)

2001 David C. Hinze (Karen)

1999 Ronald F. Hurst (Evonne)

1997 Paul E. Peterson (Yolanda)

1995 Robert Manske (Donna)

1991 George Vignyvich (CeCe)