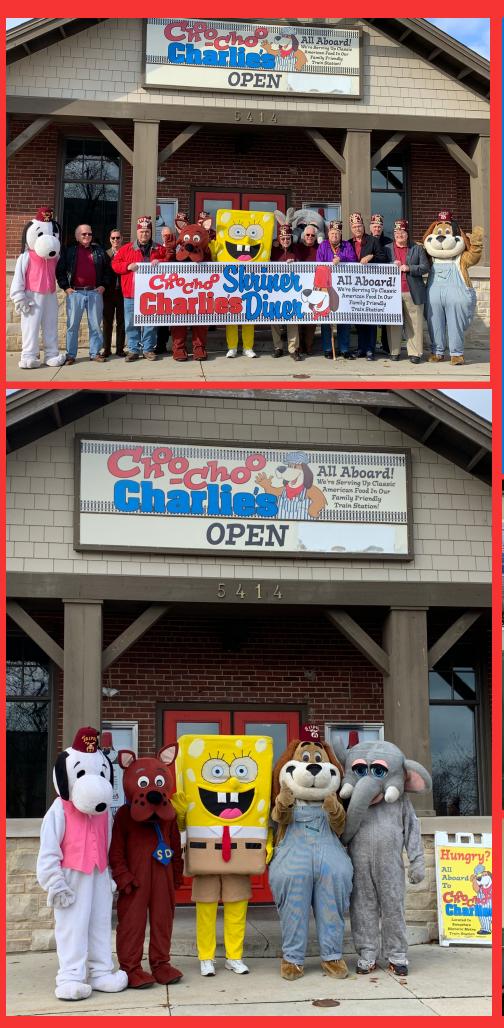

rvations Required by January 10, 2020 \$30.00 per person

# Past Potentate's Dinner

See Potentate List on Page Following Photos



































Tripoli Shrine Center





Tripoli Shrine Center



# Past Potentates - of Tripoli

2018 Keith Sargeant (Karen)

2017 Larry Wegner (Sue)

2016 Doug Winter (Melinda)

2015 Peter F. Henning (Carol)

2014 Richard Loch (Darlene)

2013 Robert C. Strader (Barbara)

2012 Robert K. Flowers (Dale)

2011 Jeffrey D. Schwartz (Wendy)

2010 Thomas A. Schlicht (Sherry)

2008 Peter J. Salza (Georgiana)

2005 John Best (Penny)

2003 James W. Cleary (Lourie)

2002 David A. Gutknecht (Patricia)

2001 David C. Hinze (Karen)

1999 Ronald F. Hurst (Evonne)

1997 Paul E. Peterson (Yolanda)

1995 Robert Manske (Donna)

1991 George Vignyvich (CeCe)





# Charlie's Shriner Diner Grand Opening







## Tripoli Women's Auxiliary to the Twin Cities Shriner's Hospital

# Holiday Stollen Sale \$12.50

(by National Bakery)

# Order now for delivery Dec. 18th

Orders MUST be in before Dec. 11th. Pick up between 10am-4pm

Please call Kathy Lijewski @ 414-422-9452 to place your order or send the coupon below to: W156S7350 Quietwood Dr. Muskego WI 53150 (or drop off at the Auxiliary mailbox in the Tripoli Office)

Make checks payable to: Tripoli Women's Auxiliary

| >>>>>>>>>> | ·>>>>>>>>>>>>>>>>>>>>>>>>>>>>>>>>>>>>> |
|------------|----------------------------------------|
| (          | YOU MUST PREPAY)                       |

| No. of Stollen ordered at \$12.50 each _ | check enclosed \$   |  |
|------------------------------------------|---