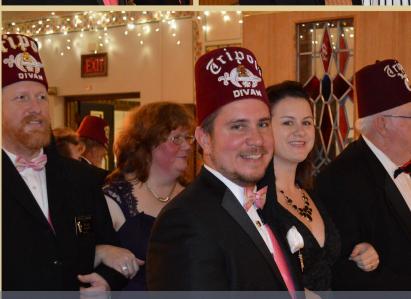

Campaign

As we look forward to the coming Holidays, it's time to make your list of children - young and old - who are in need of a letter from Santa to brighten their Christmas Spirit. Santa will send out the letters beginning December 1<sup>st</sup>, but orders may be submitted at any time. Letters will be age-appropriate for pre-school children, younger children, pre-teens, and teen-agers/adults. All letters will be personalized for the recipient. Please send one form for each letter desired to: Nancy Ryburn with check for \$5.00 per letter, made out to Shelomoth Temple No. 106.

Send form and \$5.00 fee for each letter to:

Nancy Ryburn 459 Freeman Street Waukesha, WI 53189

Checks are to be made payable to Shelomoth Temple No.106











# Potentate-Ceremonial Celebration













November 16, 2019



































# **WELCOME THE NEW YEAR!** Late Night App Buffet

New Year's Eve Bash!

\$95.00 per person

Open Bar: 6:00 - 12:30 AM

Dinner: 7:00 PM



- at -

#### BONE-IN HAND CUT BEEF TENDERLOIN

**Buy Tickets** 

Topped with a homemade Blue Crab Cake with Lemon Bechamel Sauce

With a Port Wine Demi-Glace and topped with Oyster Mushrooms

#### **EACH DINNER INCLUDES:**

Fresh Baby Green Salad with Roasted Sprout Petals, Applewood Bacon and Charred Tomatoes, Boursin Cheese Mashed Potatoes, Roasted Asparagus with Pancetta Bacon Crumbles, Gourmet Seasonal Cheesecake

#### LIVE BAND 8:30 - 12:30AM

featuring the Dick Strauss Band



| KO V P    | by Dec 15, 2019          |             |           |    |      |
|-----------|------------------------