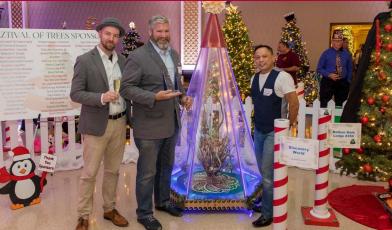

The third annual Feztival of trees is now history. It was a year's long effort to put this together and a big thanks goes out to all the committee members and the volunteers for their effort. Tripoli really shines when we come together like this. This is a great event that allows us to showcase our beautiful building and tell our story to the public. We all can be proud of what we have done. Great job, especially by our Creative Director Lady Melinda Winter. It truly was a "Winter" Wonderland.

# FEZTIVAL OF Trees was a Success