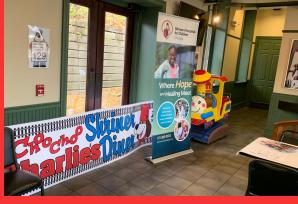

per person

# Past Potentate's Dinner

See Potentate List on Page Following Photos



































Tripoli Shrine Center





Tripoli Shrine Center



# Past Potentates - of Tripoli

2018 Keith Sargeant (Karen)

2017 Larry Wegner (Sue)

2016 Doug Winter (Melinda)

2015 Peter F. Henning (Carol)

2014 Richard Loch (Darlene)

2013 Robert C. Strader (Barbara)

2012 Robert K. Flowers (Dale)

2011 Jeffrey D. Schwartz (Wendy)

2010 Thomas A. Schlicht (Sherry)

2008 Peter J. Salza (Georgiana)

2005 John Best (Penny)

2003 James W. Cleary (Lourie)

2002 David A. Gutknecht (Patricia)

2001 David C. Hinze (Karen)

1999 Ronald F. Hurst (Evonne)

1997 Paul E. Peterson (Yolanda)

1995 Robert Manske (Donna)

1991 George Vignyvich (CeCe)





# Charlie's Shriner Diner Grand Opening







## Tripoli Women's Auxiliary to the Twin Cities Shriner's Hospital

# Holiday Stollen Sale \$12.50

(by National Bakery)

# Order now for delivery Dec. 18th

Orders MUST be in before Dec. 11th. Pick up between 10am-4pm

Please call Kathy Lijewski @ 414-422-9452 to place your order or send the coupon below to: W156S7350 Quietwood Dr. Muskego WI 53150 (or drop off at the Auxiliary mailbox in the Tripoli Office)

Make checks payable to: Tripoli Women's Auxiliary

| >>>>>>>>>> | ·>>>>>>>>>>>>>>>>>>>>>>>>>>>>>>>>>>>>> |
|------------|----------------------------------------|
| (          | YOU MUST PREPAY)                       |

| No. of Stollen ordered at \$12.50 each _ | check enclosed \$   |  |
|------------------------------------------|---------------------|--|
| Name(please print)