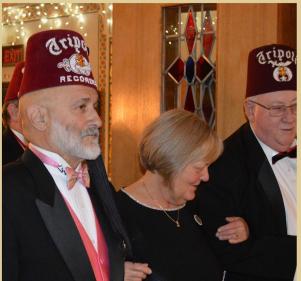

#### 3<sup>rd</sup> Annual "Letters From Santa" Campaign

As we look forward to the coming Holidays, it's time to make your list of children - young and old - who are in need of a letter from Santa to brighten their Christmas Spirit. Santa will send out the letters beginning December 1<sup>st</sup>, but orders may be submitted at any time. Letters will be age-appropriate for pre-school children, younger children, pre-teens, and teen-agers/adults. All letters will be personalized for the recipient. Please send one form for each letter desired to: Nancy Ryburn with check for \$5.00 per letter, made out to Shelomoth Temple No. 106.

Send form and \$5.00 fee for each letter to:

Nancy Ryburn 459 Freeman Street Waukesha, WI 53189

Checks are to be made payable to Shelomoth Temple No.106











# Potentate-Ceremonial Celebration













November 16, 2019



































# **WELCOME THE NEW YEAR!** Late Night App Buffet

New Year's Eve Bash!

\$95.00 per person

Open Bar: 6:00 - 12:30 AM

Dinner: 7:00 PM



- at -

#### BONE-IN HAND CUT BEEF TENDERLOIN

**Buy Tickets** 

Topped with a homemade Blue Crab Cake with Lemon Bechamel Sauce

With a Port Wine Demi-Glace and topped with Oyster Mushrooms

#### **EACH DINNER INCLUDES:**

Fresh Baby Green Salad with Roasted Sprout Petals, Applewood Bacon and Charred Tomatoes, Boursin Cheese Mashed Potatoes, Roasted Asparagus with Pancetta Bacon Crumbles, Gourmet Seasonal Cheesecake

#### LIVE BAND 8:30 - 12:30AM

featuring the Dick Strauss Band



| KO V P    | by Dec 15, 2019          |             |           |