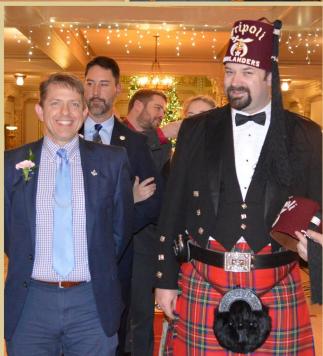

it's time to make your list of children - young and old - who are in need of a letter from Santa to brighten their Christmas Spirit. Santa will send out the letters beginning December 1<sup>st</sup>, but orders may be submitted at any time. Letters will be age-appropriate for pre-school children, younger children, pre-teens, and teen-agers/adults. All letters will be personalized for the recipient. Please send one form for each letter desired to: Nancy Ryburn with check for \$5.00 per letter, made out to Shelomoth Temple No. 106.

Send form and \$5.00 fee for each letter to:

Nancy Ryburn 459 Freeman Street Waukesha, WI 53189

Checks are to be made payable to Shelomoth Temple No.106











# Potentate-Ceremonial Celebration













November 16, 2019



































# **WELCOME THE NEW YEAR!** Late Night App Buffet

New Year's Eve Bash!

\$95.00 per person

Open Bar: 6:00 - 12:30 AM

Dinner: 7:00 PM



- at -

#### BONE-IN HAND CUT BEEF TENDERLOIN

**Buy Tickets** 

Topped with a homemade Blue Crab Cake with Lemon Bechamel Sauce

With a Port Wine Demi-Glace and topped with Oyster Mushrooms

#### **EACH DINNER INCLUDES:**

Fresh Baby Green Salad with Roasted Sprout Petals, Applewood Bacon and Charred Tomatoes, Boursin Cheese Mashed Potatoes, Roasted Asparagus with Pancetta Bacon Crumbles, Gourmet Seasonal Cheesecake

#### LIVE BAND 8:30 - 12:30AM

featuring the Dick Strauss Band



| KO V P    | by Dec 15, 2019          |             |           |    |      |
|-----------|--------------------------|-------------|-----------|----|------|
| To: Tring