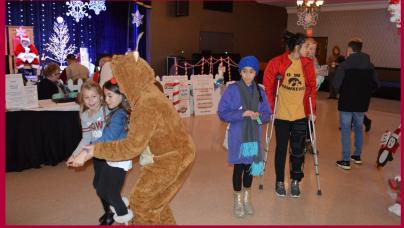

ete Luncheon: Cost \$25.00
Please consider bring a Premium Prize for our Raffle.
They may be brought to a Session or the day of the Luncheon.

Reservation with Check made out to: Shelomoth Temple No. 106



by January 11, 2020 to:
Piana Kifer
375 Emma St.
Fond du Lac, WI 54935-4009
(920) 922-6012

(520) 522-0012

| Name:                                        |             |
|----------------------------------------------|-------------|
| Name:                                        |             |
| Enclosed is my check in the amount of \$     | <del></del> |
| Make Check payable to Shelomoth Temple No. 1 | 06          |
| My luncheon choice is: Steak Veal Sali       | non Chicken |
| Please seat me with:                         |             |







# FEZTIVAL OF Trees was a Success













# Thank You!

TO ALL OUR
VOLUNTEERS FOR
MAKING THIS THE
BEST YEAR YET!
WE COULDN'T DO IT
WITHOUT YOU!











## Wandering Thoughts from the Recorder

#### Frank Foti

I am extremely lucky. Most of the time when I have to think, Sandy is there to make sure I don't do anything stupid. Which is really a good thing because my thought process is too small to be left on it's own.

When I started this long strange trip I had no idea what I was getting into. One of the first things I encountered was Life Members questioning why they should be paying the Miscellaneous Fee of \$10.00. I don't know when that fee came about or how or why but it made sense to me. I tried to figure out how to adjust the total.

Now the Tattler is being delivered to most people by e-mail to cut down our cos