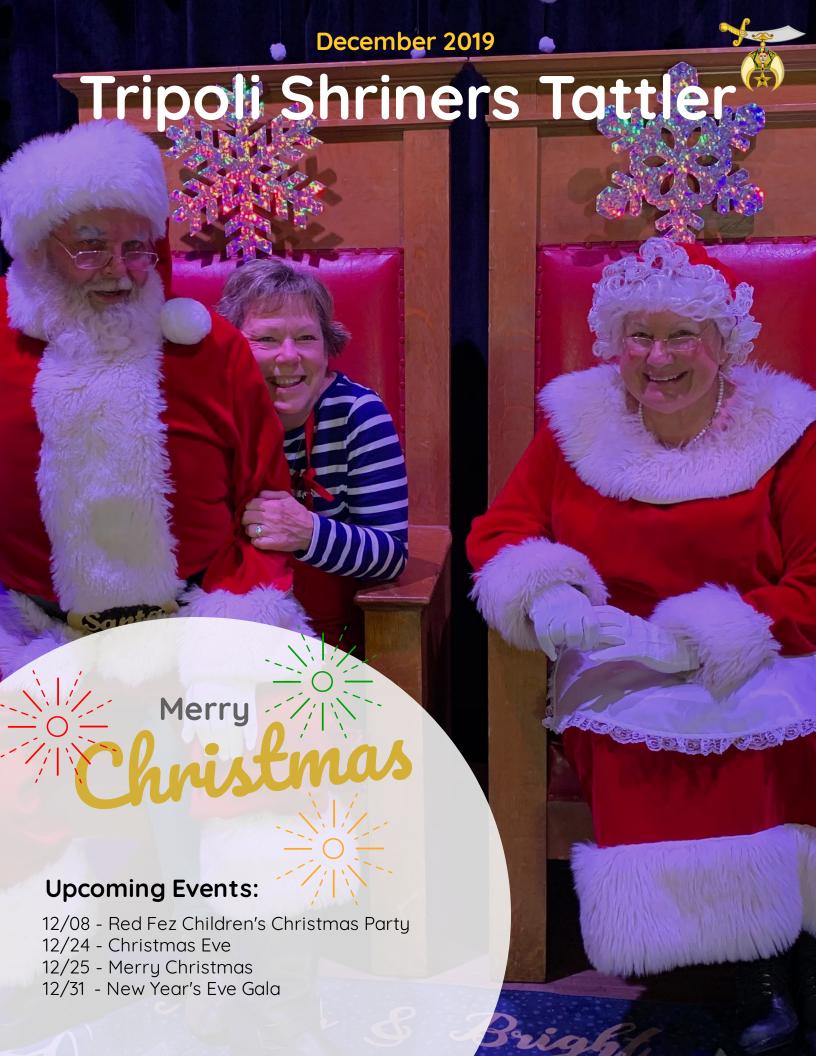

## Potentate's Message

#### **Robert Capen**

Nobles,

November was a special month for Tripoli. We had the honor of creating twenty one new Shrine Nobles and their Ladies to Tripoli Shrine. It was a busy day and I want to thank the Ritualistic Divan and Directors Staff for an outstanding job. The Units and Clubs did an awesome job with their presentations and I have no doubt that all of the candidates will be active Shriners thanks to your great work. The 2019 class appears to have great attitudes and thoroughly enjoyed the day's experience. The day was capped off by an evening of celebration at our Ceremonial-Potentate Dinner. Our Class Honoree - Noble John Bugajski was recognized for all that he has done for Tripoli as were all of our Past Potentates. As usual Chef Robert prepared a delicious meal and his staff out did themselves with great service. And the entertainment by Randy Riggle was a great ending to a wonderful day. I know our new Nobles and Ladies had a great time. Thank you to all that helped plan and organize the day's activities. There are just too many to print in this message.

December's stated meeting will be a casual night as all are invited to wear their "ugliest holiday sweater". This fun idea was started by out junior Past Potentate Keith Sargeant and made for a humorous evening that looks to become an annual tradition. We will be recognizing those individuals that grew our membership with the Samsar Award as well as other distinguished awards that evening. This night will also be election night so please make every effort to attend. The ladies will be in attendance and Lady Jan does have an activity planned for them while we conduct our business.