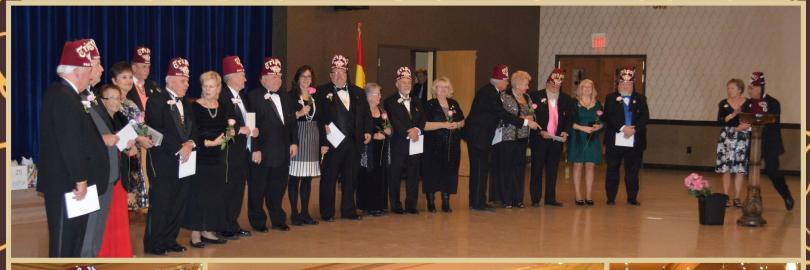

# Potentate-Ceremonial Celebration

November 16, 2019

# Past Potentate's Dinner

See Potentate List on Page Following Photos

Tripoli Shrine Center

Tripoli Shrine Center

# Past Potentates - of Tripoli

2018 Keith Sargeant (Karen)

2017 Larry Wegner (Sue)

2016 Doug Winter (Melinda)

2015 Peter F. Henning (Carol)

2014 Richard Loch (Darlene)

2013 Robert C. Strader (Barbara)

2012 Robert K. Flowers (Dale)

2011 Jeffrey D. Schwartz (Wendy)

2010 Thomas A. Schlicht (Sherry)

2008 Peter J. Salza (Georgiana)

2005 John Best (Penny)

2003 James W. Cleary (Lourie)

2002 David A. Gutknecht (Patricia)

2001 David C. Hinze (Karen)

1999 Ronald F. Hurst (Evonne)

1997 Paul E. Peterson (Yolanda)

1995 Robert Manske (Donna)

1991 George Vignyvich (CeCe)