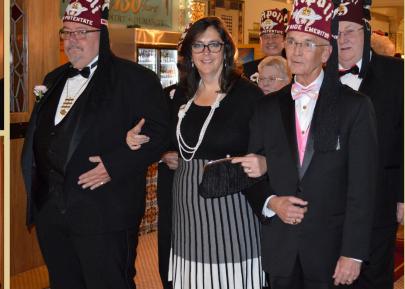

anta" Campaign

As we look forward to the coming Holidays, it's time to make your list of children - young and old - who are in need of a letter from Santa to brighten their Christmas Spirit. Santa will send out the letters beginning December 1<sup>st</sup>, but orders may be submitted at any time. Letters will be age-appropriate for pre-school children, younger children, pre-teens, and teen-agers/adults. All letters will be personalized for the recipient. Please send one form for each letter desired to: Nancy Ryburn with check for \$5.00 per letter, made out to Shelomoth Temple No. 106.

Send form and \$5.00 fee for each letter to:

Nancy Ryburn 459 Freeman Street Waukesha, WI 53189

Checks are to be made payable to Shelomoth Temple No.106











# Potentate-Ceremonial Celebration













November 16, 2019



































# **WELCOME THE NEW YEAR!** Late Night App Buffet

New Year's Eve Bash!

\$95.00 per person

Open Bar: 6:00 - 12:30 AM

Dinner: 7:00 PM



- at -

#### BONE-IN HAND CUT BEEF TENDERLOIN

**Buy Tickets** 

Topped with a homemade Blue Crab Cake with Lemon Bechamel Sauce

With a Port Wine Demi-Glace and topped with Oyster Mushrooms

#### **EACH DINNER INCLUDES:**

Fresh Baby Green Salad with Roasted Sprout Petals, Applewood Bacon and Charred Tomatoes, Boursin Cheese Mashed Potatoes, Roasted Asparagus with Pancetta Bacon Crumbles, Gourmet Seasonal Cheesecake

#### LIVE BAND 8:30 - 12:30AM

featuring the Dick Strauss Band



| KO V P    | by Dec 15, 2019          |             |           |    |      |
|-----------|------------------