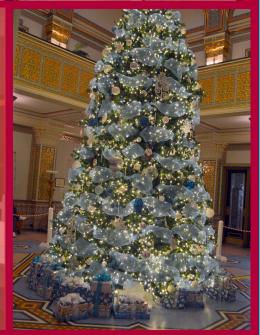

The third annual Feztival of trees is now history. It was a year's long effort to put this together and a big thanks goes out to all the committee members and the volunteers for their effort. Tripoli really shines when we come together like this. This is a great event that allows us to showcase our beautiful building and tell our story to the public. We all can be proud of what we have done. Great job, especially by our Creative Director Lady Melinda Winter. It truly was a "Winter" Wonderland.

# FEZTIVAL OF Trees was a Success